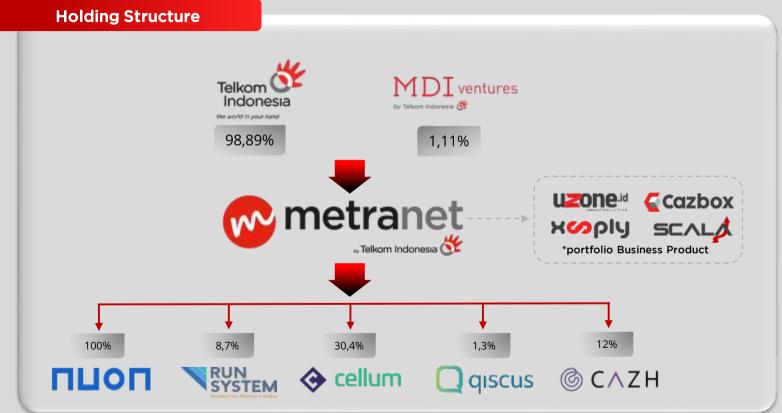

### **About Metranet**

Metranet is a subsidiary of PT Telekomunikasi Indonesia, Tbk (Telkom) which was formed on April 17, 2009 with a vision to accelerate and grow digital innovation through a scale-up management process to become products that benefit society.

Since its establishment, Metranet has served as Telkom Indonesia's vehicle in digital industry and become a digital transformations enabler company.

In line with Telkom Indonesia's corporate strategy, Metranet focuses on its business portfolio with products :

<sup>\*</sup>last update 28 November 2023

**Subsidiaries** 

пиоп

Nuon Digital Indonesia was formed in 2010 as a joint venture. after being fully acquired by Telkom Nuon Digital Indonesia. Indonesia has become a subsidiary of Metranet since 2022. Nuon Digital Indonesia focuses on Game Publishing PC/mobile, activities on music streaming, and Over Top (OTT) media The services, and ticketing

RUN System is a software provider startup that focuses developina enterprise on planning resource (Enterprise Resource Planning/ERP), RUN System has become Metranet а subsidiary since it was converted into a Convertible Note in 2020.

Further information:

www.runsystem.id

🔶 cellum 👘

Cellum is a Hungary-based multinational mobile wallet provider. Metranet acquired Cellum in 2018. Cellum enables mobile operators. banks and providers to offer mobile commerce services including bill payments and loyalty programs. Transactions via smartphones easier. are safer, and cover all mobile commerce.

Further information : <u>www.cellum.com</u>

qiscus

a service for Qiscus is optimizina communication between various businesses and their customers. Qiscus provides a solution for customer service chat by using multiple channels and Chat SDK to build scalable and reliable chat features. The solutions offered are Chat. Qiscus Multichannel WhatsApp Business API. CRM, Qiscus Robolabs, and Messenger API for Instagram.

Further information : <u>www.qiscus.com</u>

© C∧ZH

CAZH is integrated an business ecosystem. supported by a reliable and sophisticated Cashier (Point of Sale) application, complete business reports & can be monitored anytime anywhere Integrated and with digital а payment Affordable system and transparent prices and no additional fees.

Further information : <u>www.cazh.id</u>

Further information: www.nuon.id